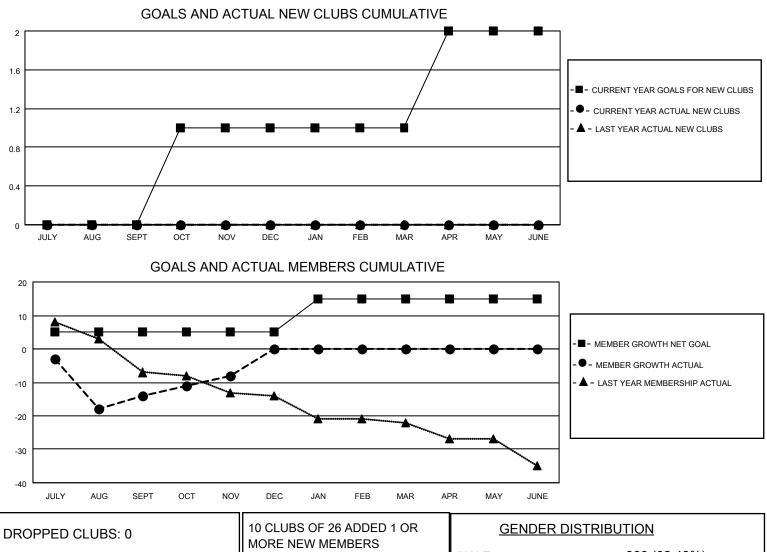

## LOCATION MARYLAND

District 22 A

Results as of: 11/30/2021

| Clubs                 |               |           |               | Members               |                         |                         |                                                    |
|-----------------------|---------------|-----------|---------------|-----------------------|-------------------------|-------------------------|----------------------------------------------------|
| RESULTS FOR 2021-2022 |               |           |               | RESULTS FOR 2021-2022 |                         |                         |                                                    |
| QUARTER               | NEW CLUB GOAL | NEW CLUBS | DROPPED CLUBS | QUARTER MEM           | MBER GROWTH NET<br>GOAL | MEMBER GROWTH<br>ACTUAL | DROPPED<br>MEMBERS ACTUAL<br>(including transfers) |
| JULY/AUG/SEPT         | 0             | 0         | 0             | JULY/AUG/SEPT         | 5                       | 15                      | 25                                                 |
| OCT/NOV/DEC           | 1             | 0         | 0             | OCT/NOV/DEC           | 0                       | 14                      | 8                                                  |
| JAN/FEB/MAR           | 0             | 0         | 0             | JAN/FEB/MAR           | 10                      | 0                       | 0                                                  |
| APR/MAY/JUNE          | 1             | 0         | 0             | APR/MAY/JUNE          | 0                       | 0                       | 0                                                  |